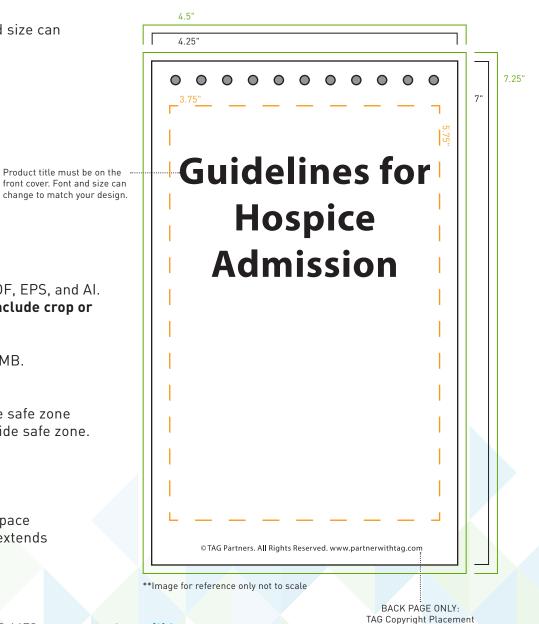

## FILE FORMAT SPECIFICATIONS

Front Cover Product title must be on the front cover. Font and size can

Requirements change to match your design.

**Back Cover** TAG copyright must be on the back cover.

Requirements DO NOT include the copyright in your final file.

**Bleed Size** 4.5"W x 7.25"H

Finished Size 4.25"W x 7"H

Safe Zone 3.5"W x 6"H

Files that do not follow the safe zone will be

returned for corrections.

Resolution 300dpi

**File Types** You may submit any of the following file types: PDF, EPS, and AI.

All fonts must be released to outlines. **DO NOT include crop or** 

bleed marks.

**File Size** Total size of all your files should not exceed 100 MB.

## Safe Zone (orange dotted line) - - -

Text and other critical design elements <u>must</u> be placed within the safe zone Background color,images, and non-critical elements can be outside safe zone.

Trim (black border line) ———

## Full Bleed (green border line) ———

To ensure that your background image covers the entire design space without leaving a white border, make sure that your design fully extends to the full-bleed boundary.